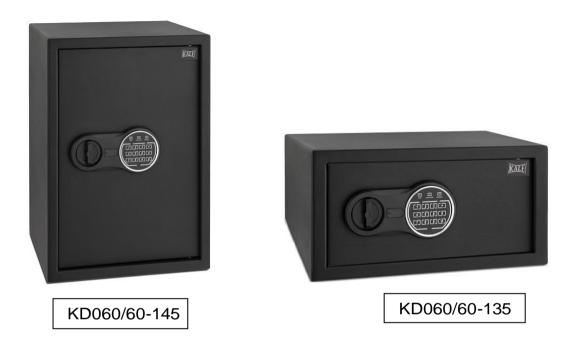

| TECHNICAL SPECIFICATIONS |                       |                |                    |
|--------------------------|-----------------------|----------------|--------------------|
| Product Code             | Body / Door Thickness | External Sizes | Net / Gross Weight |
| KD060/60-135             | 1,5 mm / 4 mm         | Width: 430 mm  | 9.5 kg / 10 kg     |
|                          |                       | Depth: 350 mm  |                    |
|                          |                       | Height: 200 mm |                    |
| KD060/60-145             | 2 mm / 5 mm           | Width: 360 mm  | 19.5 kg /20.5 kg   |
|                          |                       | Depth: 350 mm  |                    |
|                          |                       | Height: 520 mm |                    |